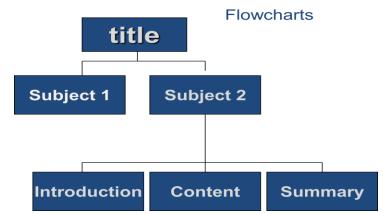

#### **Entering Text**

- Choices include
  - Import via copy & paste
  - Create using the outline view
  - Create in the slide view
- Options for editing
  - Home tab lists all of the text features on the ribbon