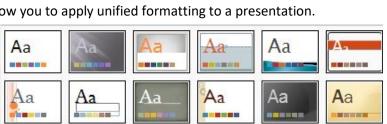

# Select a Design Theme

- Themes are design elements that allow you to apply unified formatting to a presentation.
  - Click on Design tab
  - Select a theme in the Themes group
- Apply a color, font, and effects
  - Click on Design tab
  - Color click on Colors
  - Font click on Fonts
  - Effects click on Effects