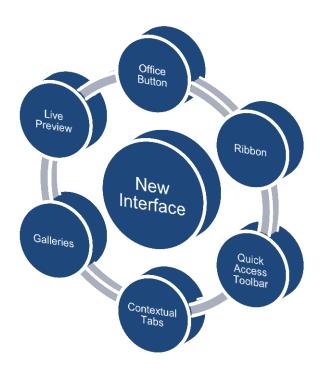

# **Microsoft PowerPoint 2007**

#### **Features of Microsoft PowerPoint 2007**

- Versatile presentation tool
- Predefined formats
- Varity of layouts and views
- Like MS Word
- Ability to edit and modify
- Incorporate clip art, images, audio & video
- Narrations and transitions

#### **New Features**











2

### Select a slide layout

- Create a new slide
- Change the layout of the slide
  - Click on the Home tab
  - Click on Layout
  - Select a slide layout



#### **Entering Text**

- Choices include
  - Import via copy & paste
  - Create using the outline view
  - Create in the slide view
- Options for editing
  - Home tab lists all of the text features on the ribbon







### Adding a Header & Footer

- Make your presentation look more professional with a custom header and footer
  - Click on the Insert tab
  - Click on the Header & Footer
    - Options to add:
      - Click Data and Time,
      - Slide Number,
      - Footer



# Select a Design Theme

- Themes are design elements that allow you to apply unified formatting to a presentation.
  - Click on Design tab
  - Selec