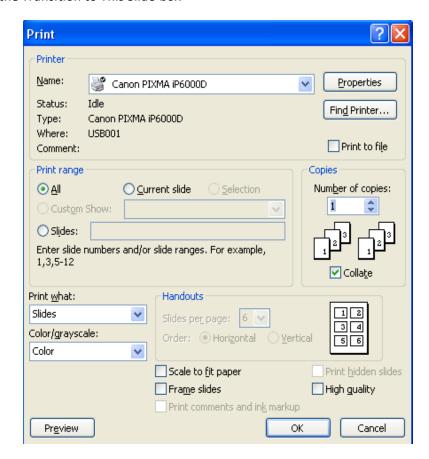

# the Slides

Click the Microsoft Office button

- Select Print from the menu
  - ✓ Options include:
  - ✓ Printing Handouts
  - ✓ Printing Notes Pages
  - ✓ Printing an Outline