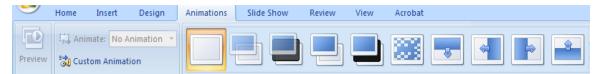

#### **Slide Transitions**

- Apply an animation slide transition effects
- Slide Transition Options

- Click on the Animations tab
- Select a transition in the Transition to This Slide box