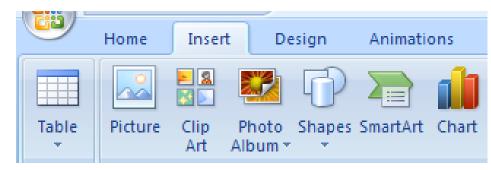

#### Insert images, graphics & clip art

Add images, graphics & clip art to enhance your presentation

Click on Insert tab

Click on an option:

- Select Picture
- Select Clip Art
- Select Shapes
- Select SmartArt