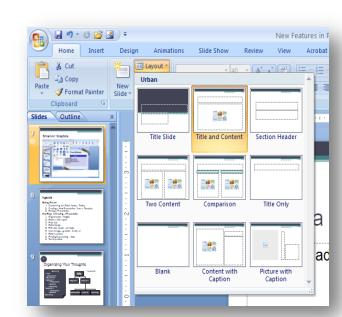

### Select a slide layout

- Create a new slide
- Change the layout of the slide
  - Click on the Home tab
  - Click on Layout
  - Select a slide layout