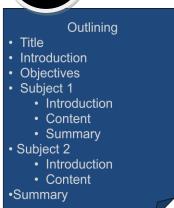

#### **Entering Text**

- Choices include
  - Import via copy & paste
  - Create using the outline view
  - Create in the slide view
- Options for editing
  - Home tab lists all of the text features on the ribbon