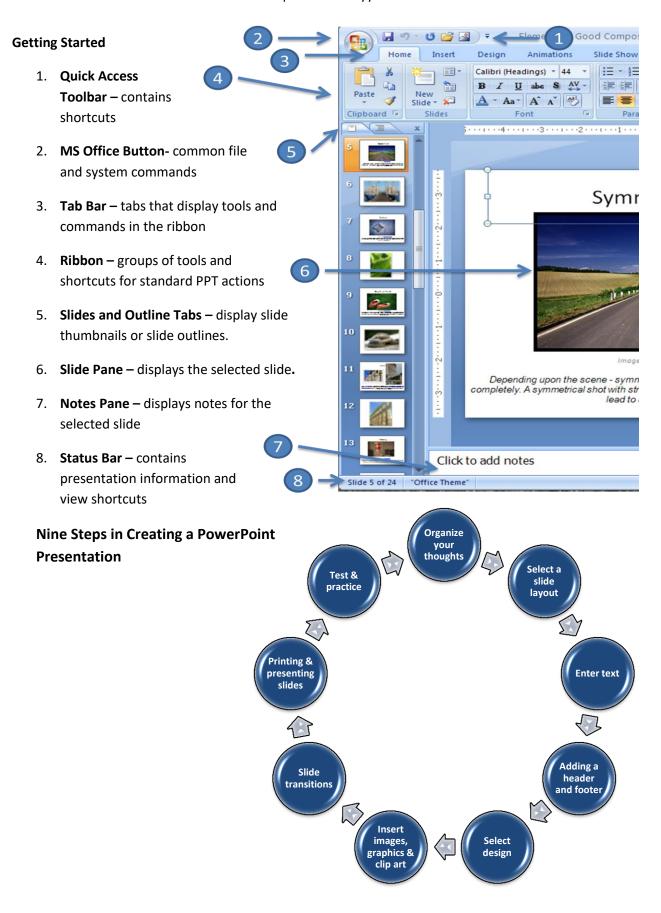

### Select a slide layout

- Create a new slide
- Change the layout of the slide
  - Click on the Home tab
  - Click on Layout
  - Select a slide layout

#### **Entering Text**

- Choices include
  - Import via copy & paste
  - Create using the outline view
  - Create in the slide view
- Options for editing
  - Home tab lists all of the text features on the ribbon

### Adding a Header & Footer

- Make your presentation look more professional with a custom header and footer
  - Click on the Insert tab
  - Click on the Header & Footer
    - Options to add:
      - Click Data and Time,
      - Slide Number,
      - Footer

# Select a Design Theme

- Themes are design elements that allow you to apply unified formatting to a presentation.
  - Click on Design tab
  - Select a theme in the Themes group
- Apply a color, font, and effects
  - Click on Design tab
  - Color click on Colors
  - Font click on Fonts
  - Effects click on Effects

#### Insert images, graphics & clip art

Add images, graphics & clip art to enhance your presentation

Click on Insert tab

Click on an option:

- Select Picture
- Select Clip Art
- Select Shapes
- Select SmartArt

#### **Slide Transitions**

- Apply an animation slide transition effects
- Slide Transition Options

- Click on the Animations tab
- Select a transition in the Transition to This Slide box

# the Slides

Click the Microsoft Office button

- Select Print from the menu
  - ✓ Options include:
  - ✓ Printing Handouts
  - ✓ Printing Notes Pages
  - ✓ Printing an Outline

# Presenting

Select Slide Show >> From Beginning

**Test and Practice** 

Run through the presentation several times to see if there are any modifications to be made.