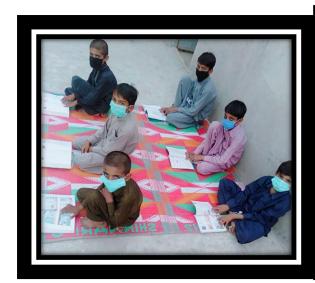

## Work done and doing

- First of all, in the project we say that we can organize the academy which is basic need so we can do this and arrange an academy.
- Second, we meet the parents and guardians of the children for the purpose of education. And they will be easily agreed with us.
- Third, in the project we say that we can bought some stationary for children and distributed it to the child. So, we can do this and distributed some books and register. Proof is attached here

 Fourth, we organize the plenty environment and this regard we can arrange the academic time in the evening at the time such as 4pm to 7pm o'clock.

- Fifth, awareness about covide-19 so we can aware the child as well as many people. For child we told him that the covid-19 is very harmful various and how they keep himself from this various. In this regard we arranged them in lines and using colleen's and provide them to mask (to put on mouth) for save yourself
- Sixth, we provided basic education such as how spend time in these days we told that they are not play with anyone in these days and alone live to end of covid-19 also we tell him that if you cannot continue their education then they become idle and idle men are no more Live's

Some other photos which we capture for proof is attached belove,