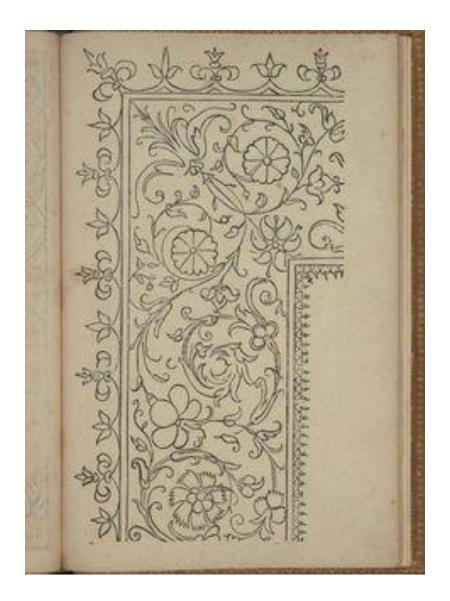

#### Elements of miniature painting

- Painting (Standing Figure with simple back ground) (5inches by 7inches)
- Jidual (small line border around the painting) (5 pats in width)
- Border (thick border around the jidual) (2.5 inches in width)

# **Jidual** (small line border around the painting) (5 pats in width)

#### How to make patterns?