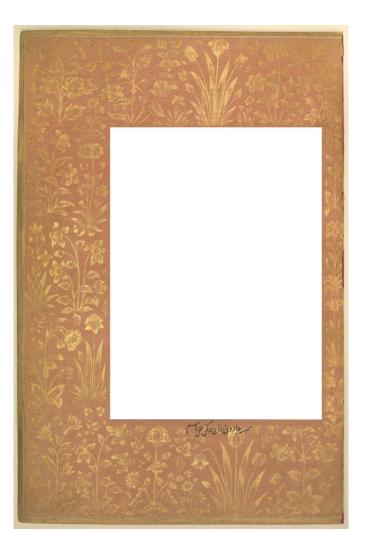

#### Elements of miniature painting

- Painting (Standing Figure with simple back ground) (5inches by 7inches)
- Jidual (small line border around the painting) (5 pats in width)
- Border (thick border around the jidual) (2.5 inches in width)

## **Border** (thick border around the jidual) (2.5 inches in width)