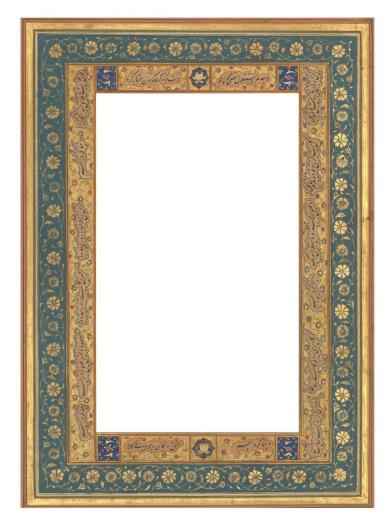

# **Jidual** (small line border around the painting) (5 pats in width)

## **Border** (thick border around the jidual) (2.5 inches in width)