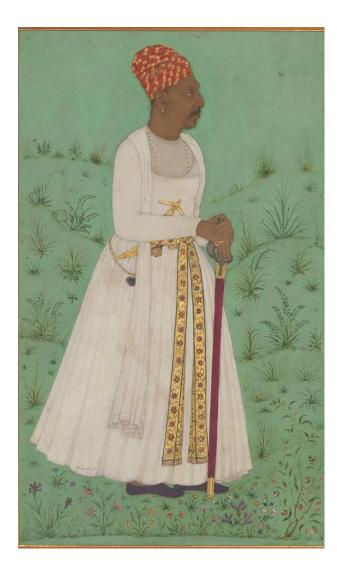

### **Pencil Practice**

Course Title: **Miniature I** Course Code: FINA-5105 Program Name: BS Fine Arts Session: 2019-2023 Semester-2<sup>nd</sup> Instructor Name: Muhammad Sulaman

#### Elements of miniature painting

- Painting (Standing Figure with simple back ground) (5inches by 7inches)
- Jidual (small line border around the painting) (5 pats in width)
- Border (thick border around the jidual) (2.5 inches in width)

## **Painting** (Standing Figure with simple back ground) (5inches by 7inches)



# **Jidual** (small line border around the painting) (5 pats in width)







## **Border** (thick border around the jidual) (2.5 inches in width)





#### How to make patterns?