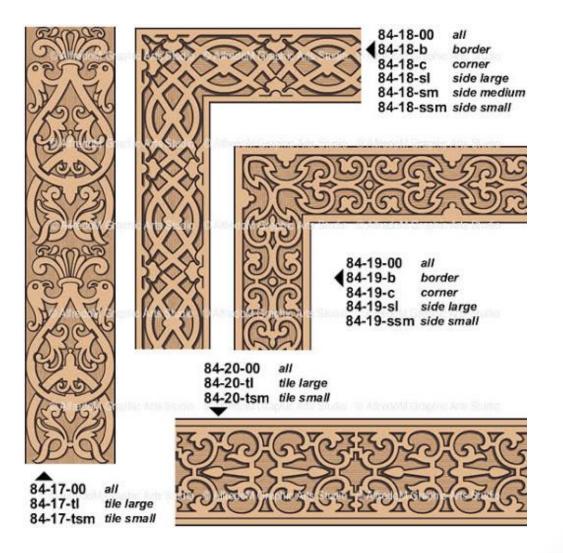

### **Pencil Practice**

Course Title: **Miniature I** Course Code: FINA-5105 Program Name: BS Fine Arts Session: 2019-2023 Semester-2<sup>nd</sup> Instructor Name: Muhammad Sulaman

#### Elements of miniature painting

- Painting (Standing Figure with simple back ground) (5inches by 7inches)
- Jidual (small line border around the painting) (5 pats in width)
- Border (thick border around the jidual) (2.5 inches in width)

## **Painting** (Standing Figure with simple back ground) (5inches by 7inches)



# **Jidual** (small line border around the painting) (5 pats in width)







## **Border** (thick border around the jidual) (2.5 inches in width)





#### How to make patterns?