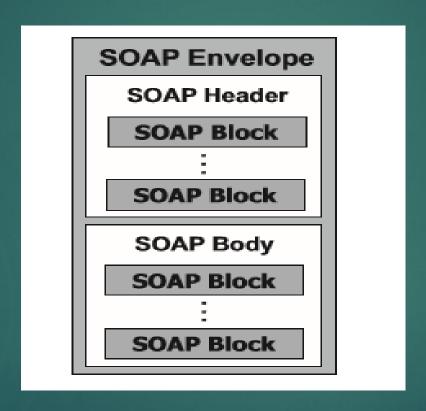

# 13. Web Services for Real-Time Integration

ABID SULTAN

# XML Standards for Web Services

SOAP



### CONT...

#### ▶ WSDL

What business services are offered online by an organization?

How can these business services be invoked online?

What information does a business service require from a Service Requester, when the service is invoked?

How is this information to be provided, and in what format?

How will the service send information back to the Service Requester, and in what format?

# CONT...

UDDIYellow PagesWhite PagesGreen Pages

# XML Markup Languages Used in Phase 2 of Web Services

- **▶** WSIL
- ▶ WSFL
- ▶ WSCM
- ▶ ebXML
- BizTalk
- ► HTTPR
- ► SAML
- WS-Security
- ➤ XML-Signature
- ► XML-Encryption
- ▶ WS-Federation

### Revenue Models for Web Services

- What revenue models will be applicable for the service?
- How does the service provider address pricing?
- Does the