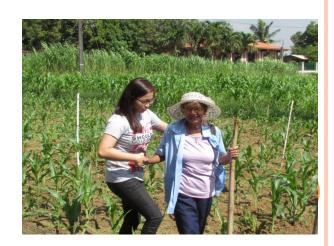

### **FARM & HOME VISIT:-**

Face to face individual contact by the extension worker with the farmer.

#### Objectives of this method:-

- Good relation and confidence.
- Firsthand information.
- Discuss individual problem.
- Identify local leader and demonstrator.
- Not reachable farmers can be met.