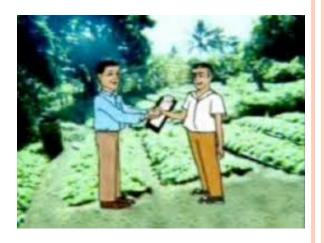

#### Individual Contact Methods

- Farm and home visit
- Office Visit
- Office calls
- Telephone calls
- Personal Letter/ Correspondence
- E Mail
- Video Calling

### **FARM & HOME VISIT:-**

Face to face individual contact by the extension worker with the farmer.

#### Objectives of this method:-

- Good relation and confidence.
- Firsthand information.
- Discuss individual problem.
- Identify local leader and demonstrator.
- Not reachable farmers can be met.