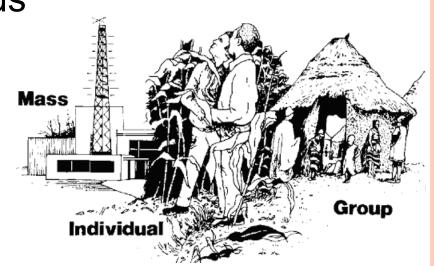

## Methods by Nature of Contact

- Individual Contact Methods
- ② Group Contact Methods
- 3 Mass Contact Methods

#### **EXTENSION METHODS BY NATURE OF CONTACT**