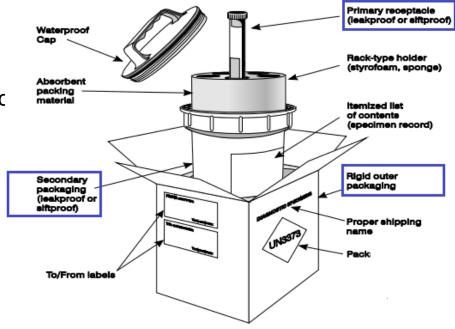

## TRIPLE PACKING

#### **Primary receptacle**

is water tight, leak proof receptacle containing the specimen.

The receptacle is wrapped in enough absorbent material to absorb all fluid in case c breakage.

#### Secondary receptacle

Durable, water tight, leak proof receptacle containing primary receptacle.

#### Outer shipping package

Rigid, bearing forms, permits,