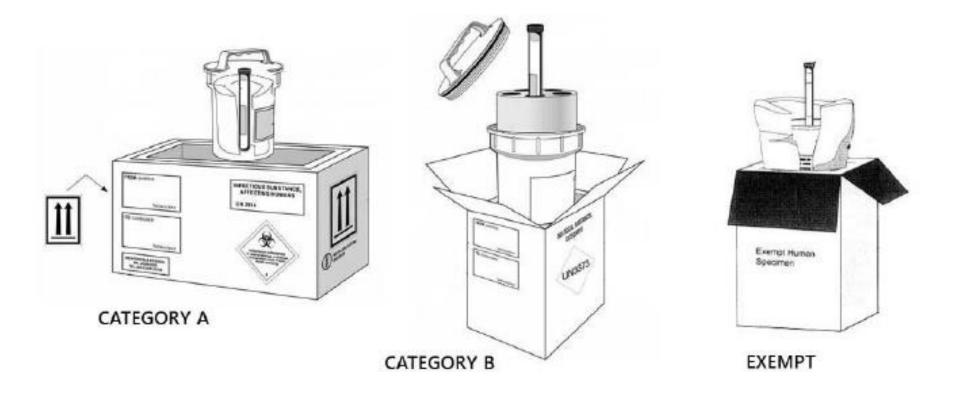

### The three proper shipping names for infectious substances are:

Category A (Infectious Substances)

Ebola virus Bacillus anthracis (culture only)

### Category B (Biological Substances)

Bacillus anthracis (patient specimen) Highly pathogenic avian influenza virus (patient specimen)

#### 🐓 Exempt

Medical assessment has determined a minimal likelihood that pathogens are present Pregnancy test Drug screening

Category A UN Number: 2814 Category B UN Number: 3373 Exempt UN Number: ......