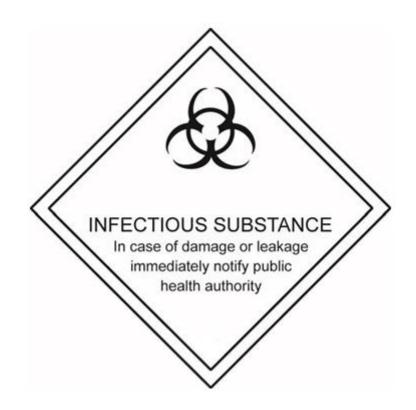

### The three proper shipping names for infectious substances are:

Category A (Infectious Substances)

Ebola virus Bacillus anthracis (culture only)

### PROPER LABELLING