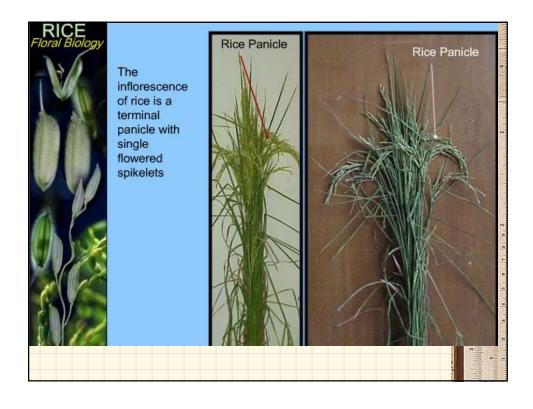

## **Quick Facts**

- It is naturally self pollinated
- Blooming sometimes occurs the same day when panicle emerges from leaf sheath.
- Panicle completes anthesis in 4-7 days.
- Middle florets mature first and blooming progresses downward and then upward.
- Most active period of blooming is between
  9 to 11 in Sept and 11 to 12 in Oct.

| Equipment:             |                  |