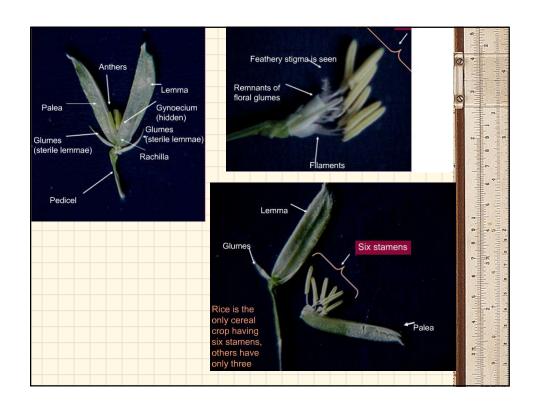

## **Quick Facts**

- It is naturally self pollinated
- Blooming sometimes occurs the same day when panicle emerges from leaf sheath.
- Panicle completes anthesis in 4-7 days.
- Middle florets mature first and blooming progresses downward and then upward.
- Most active period of blooming is between
  9 to 11 in Sept and 11 to 12 in Oct.