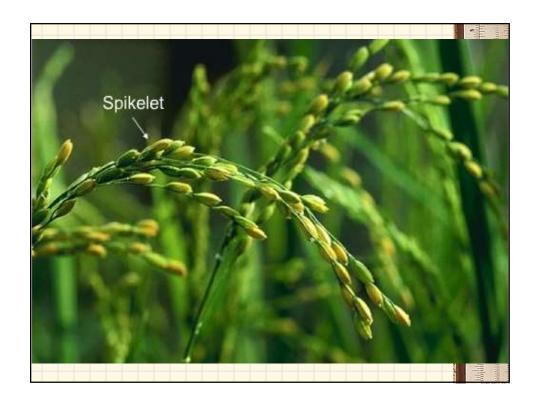

## **Quick Facts**

- It is naturally self pollinated
- Blooming sometimes occurs the same day when panicle emerges from leaf sheath.
- Panicle completes anthesis in 4-7 days.
- Middle florets mature first and blooming progresses downward and then upward.
- Most active period of blooming is between
  9 to 11 in Sept and 11 to 12 in Oct.

| Equipment:             |                  |