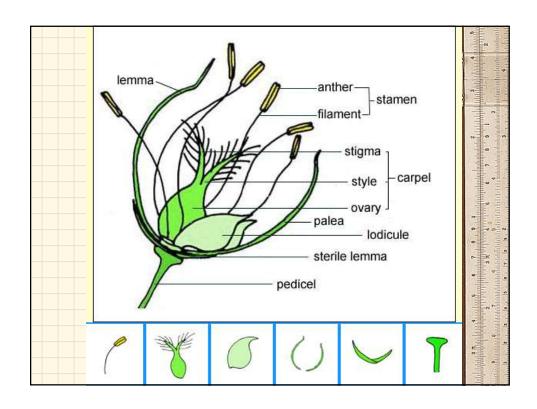

## **Quick Facts**

- It is naturally self pollinated
- Blooming sometimes occurs the same day when panicle emerges from leaf sheath.
- Panicle completes anthesis in 4-7 days.
- Middle florets mature first and blooming progresses downward and then upward.
- Most active period of blooming is between
  9 to 11 in Sept and 11 to 12 in Oct.