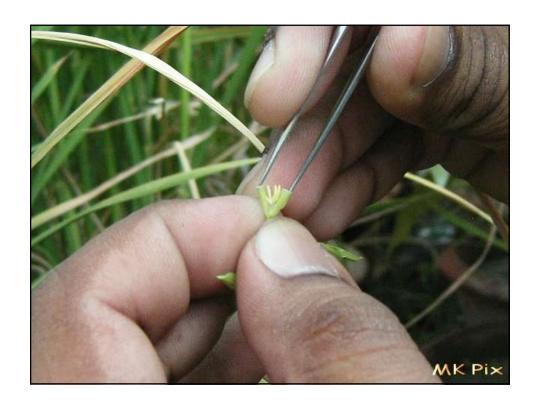

## 3. Black paper bag method i) Select a desirable panicle which is just emerging from the leaf sheath. ii) Cover the panicle with black paper bag iii) After 24hrs remove the bag from the panicle and pick up the protruding stamens. iv) If in some florets the stamens have not protruded remove them from the panicle. v) Cover the panicle with butter paper bag vi) This protrusion of stamens is brought about by the heat produced within the black bag.