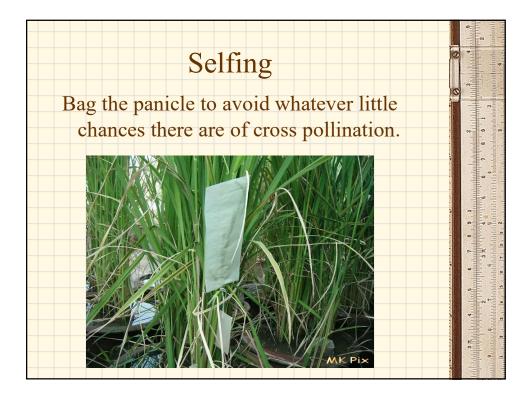

## **Quick Facts**

- It is naturally self pollinated
- Blooming sometimes occurs the same day when panicle emerges from leaf sheath.
- Panicle completes anthesis in 4-7 days.
- Middle florets mature first and blooming progresses downward and then upward.
- Most active period of blooming is between
  9 to 11 in Sept and 11 to 12 in Oct.