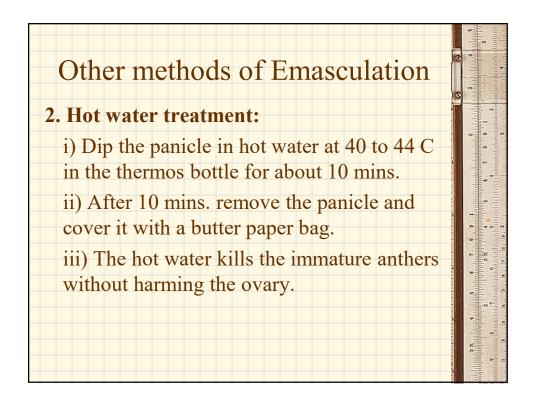

|





















## 3. Black paper bag method i) Select a desirable panicle which is just emerging from the leaf sheath. ii) Cover the panicle with black paper bag iii) After 24hrs remove the bag from the panicle and pick up the protruding stamens. iv) If in some florets the stamens have not protruded remove them from the panicle. v) Cover the panicle with butter paper bag vi) This protrusion of stamens is brought about by the heat produced within the black bag.