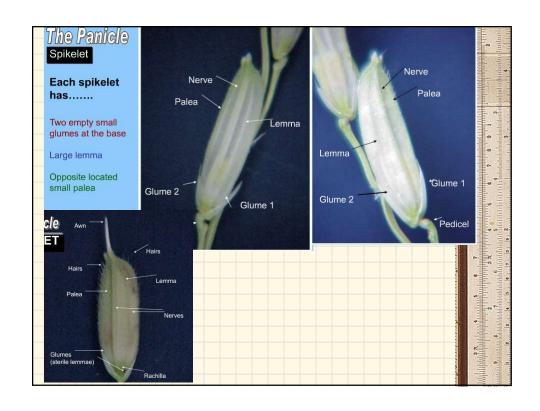

## **Quick Facts**

- It is naturally self pollinated
- Blooming sometimes occurs the same day when panicle emerges from leaf sheath.
- Panicle completes anthesis in 4-7 days.
- Middle florets mature first and blooming progresses downward and then upward.
- Most active period of blooming is between
  9 to 11 in Sept and 11 to 12 in Oct.