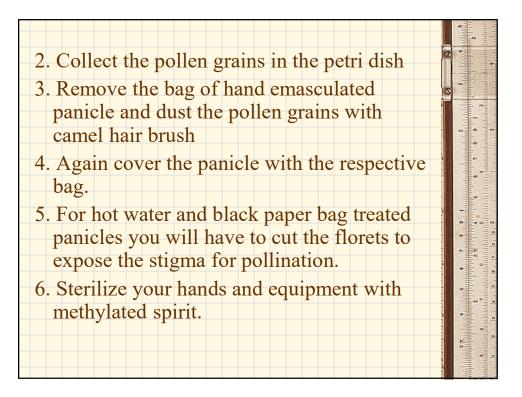

## 3. Black paper bag method i) Select a desirable panicle which is just emerging from the leaf sheath. ii) Cover the panicle with black paper bag iii) After 24hrs remove the bag from the panicle and pick up the protruding stamens. iv) If in some florets the stamens have not protruded remove them from the panicle. v) Cover the panicle with butter paper bag vi) This protrusion of stamens is brought about by the heat produced within the black bag.