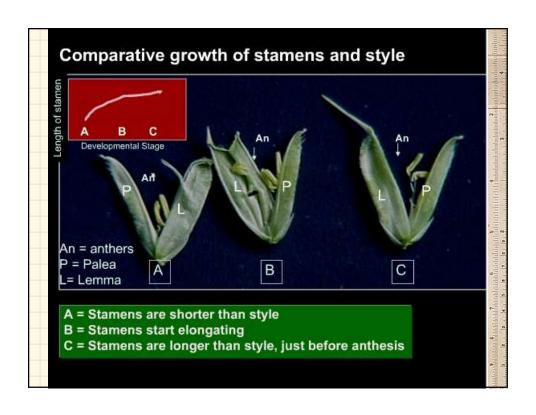

## **Quick Facts**

- It is naturally self pollinated
- Blooming sometimes occurs the same day when panicle emerges from leaf sheath.
- Panicle completes anthesis in 4-7 days.
- Middle florets mature first and blooming progresses downward and then upward.
- Most active period of blooming is between
  9 to 11 in Sept and 11 to 12 in Oct.