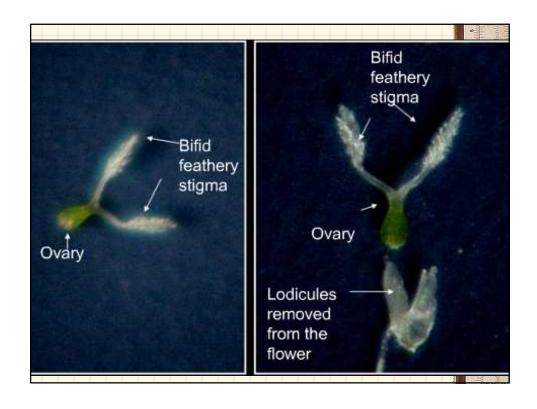

## **Quick Facts**

- It is naturally self pollinated
- Blooming sometimes occurs the same day when panicle emerges from leaf sheath.
- Panicle completes anthesis in 4-7 days.
- Middle florets mature first and blooming progresses downward and then upward.
- Most active period of blooming is between
  9 to 11 in Sept and 11 to 12 in Oct.