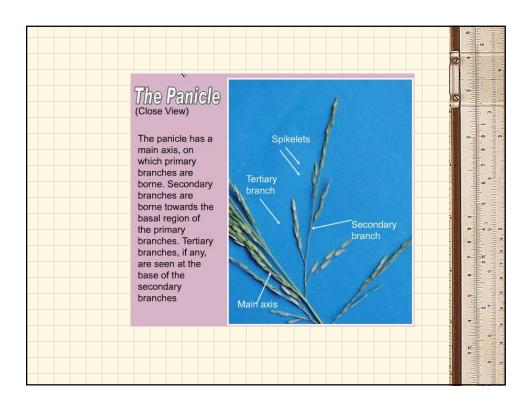

## **Quick Facts**

- It is naturally self pollinated
- Blooming sometimes occurs the same day when panicle emerges from leaf sheath.
- Panicle completes anthesis in 4-7 days.
- Middle florets mature first and blooming progresses downward and then upward.
- Most active period of blooming is between
  9 to 11 in Sept and 11 to 12 in Oct.

| Equipment:             |                  |