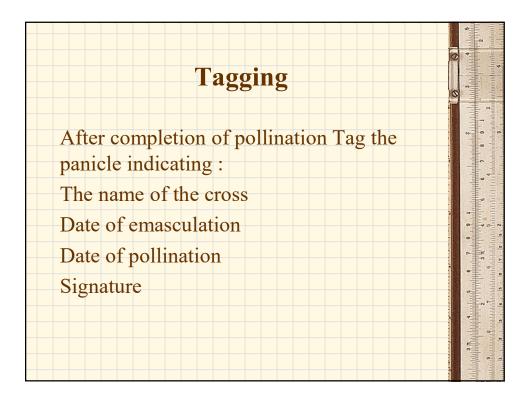

|





















## 3. Black paper bag method i) Select a desirable panicle which is just emerging from the leaf sheath. ii) Cover the panicle with black paper bag iii) After 24hrs remove the bag from the panicle and pick up the protruding stamens. iv) If in some florets the stamens have not protruded remove them from the panicle. v) Cover the panicle with butter paper bag vi) This protrusion of stamens is brought about by the heat produced within the black bag.