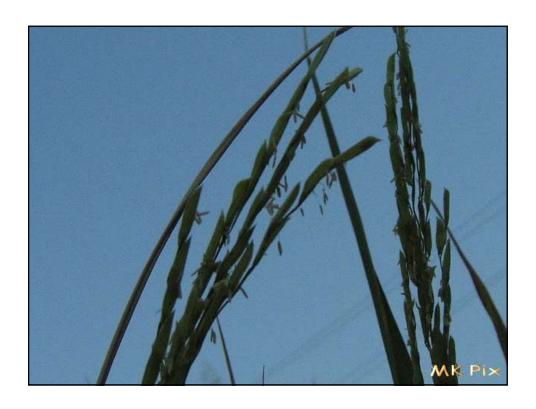

## **Quick Facts**

- It is naturally self pollinated
- Blooming sometimes occurs the same day when panicle emerges from leaf sheath.
- Panicle completes anthesis in 4-7 days.
- Middle florets mature first and blooming progresses downward and then upward.
- Most active period of blooming is between
  9 to 11 in Sept and 11 to 12 in Oct.