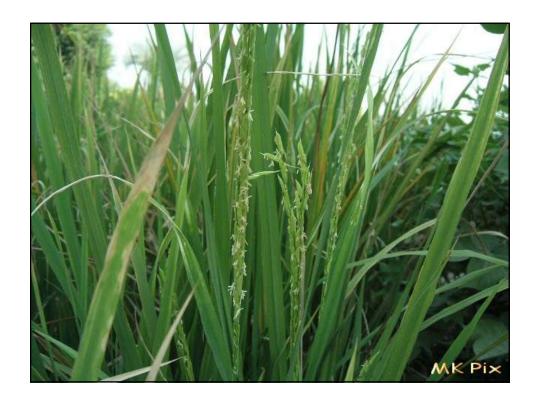

## **Quick Facts**

- It is naturally self pollinated
- Blooming sometimes occurs the same day when panicle emerges from leaf sheath.
- Panicle completes anthesis in 4-7 days.
- Middle florets mature first and blooming progresses downward and then upward.
- Most active period of blooming is between
  9 to 11 in Sept and 11 to 12 in Oct.