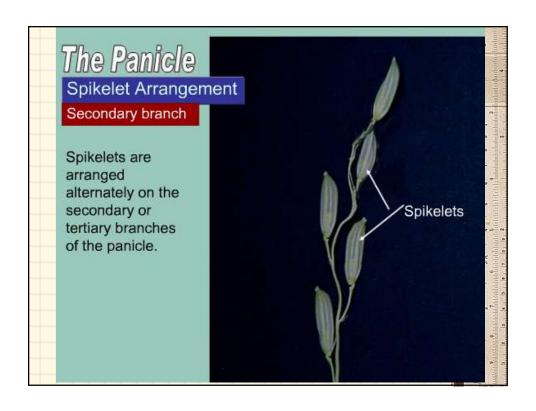

## **Quick Facts**

- It is naturally self pollinated
- Blooming sometimes occurs the same day when panicle emerges from leaf sheath.
- Panicle completes anthesis in 4-7 days.
- Middle florets mature first and blooming progresses downward and then upward.
- Most active period of blooming is between
  9 to 11 in Sept and 11 to 12 in Oct.

| Equipment:             |                  |