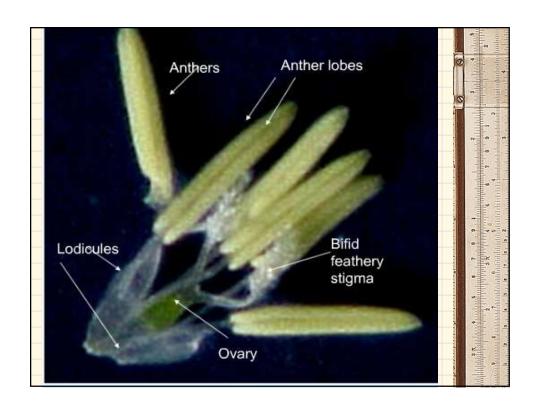

## **Quick Facts**

- It is naturally self pollinated
- Blooming sometimes occurs the same day when panicle emerges from leaf sheath.
- Panicle completes anthesis in 4-7 days.
- Middle florets mature first and blooming progresses downward and then upward.
- Most active period of blooming is between
  9 to 11 in Sept and 11 to 12 in Oct.