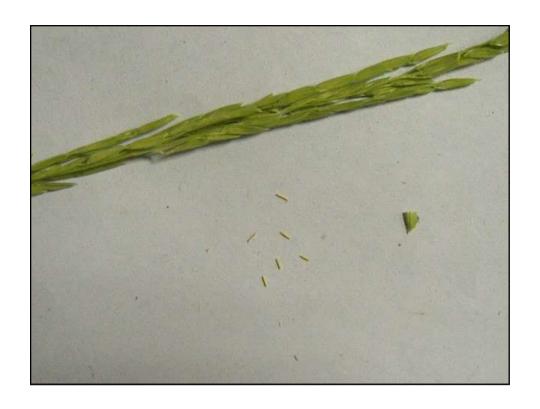

## 3. Black paper bag method i) Select a desirable panicle which is just emerging from the leaf sheath. ii) Cover the panicle with black paper bag iii) After 24hrs remove the bag from the panicle and pick up the protruding stamens. iv) If in some florets the stamens have not protruded remove them from the panicle. v) Cover the panicle with butter paper bag vi) This protrusion of stamens is brought about by the heat produced within the black bag.