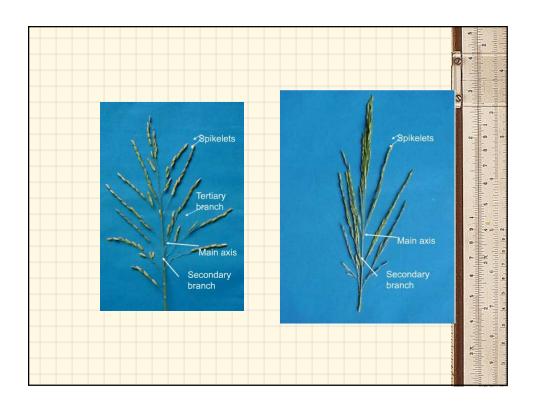

## **Quick Facts**

- It is naturally self pollinated
- Blooming sometimes occurs the same day when panicle emerges from leaf sheath.
- Panicle completes anthesis in 4-7 days.
- Middle florets mature first and blooming progresses downward and then upward.
- Most active period of blooming is between
  9 to 11 in Sept and 11 to 12 in Oct.

| Equipment:             |                  |