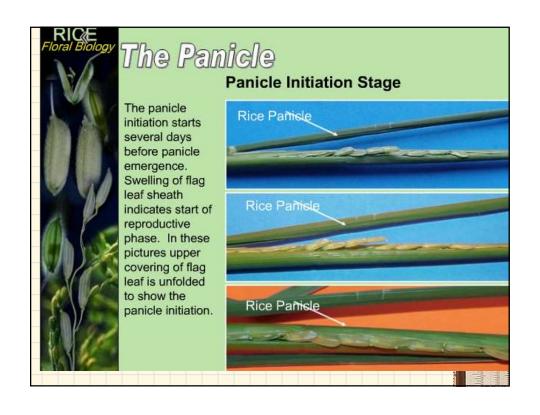

## **Quick Facts**

- It is naturally self pollinated
- Blooming sometimes occurs the same day when panicle emerges from leaf sheath.
- Panicle completes anthesis in 4-7 days.
- Middle florets mature first and blooming progresses downward and then upward.
- Most active period of blooming is between
  9 to 11 in Sept and 11 to 12 in Oct.

| Equipment:             |                  |