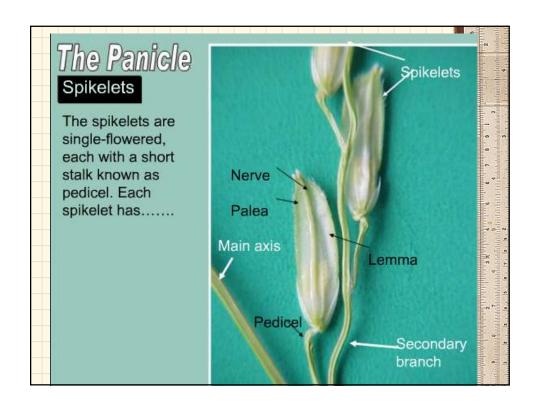

## **Quick Facts**

- It is naturally self pollinated
- Blooming sometimes occurs the same day when panicle emerges from leaf sheath.
- Panicle completes anthesis in 4-7 days.
- Middle florets mature first and blooming progresses downward and then upward.
- Most active period of blooming is between
  9 to 11 in Sept and 11 to 12 in Oct.