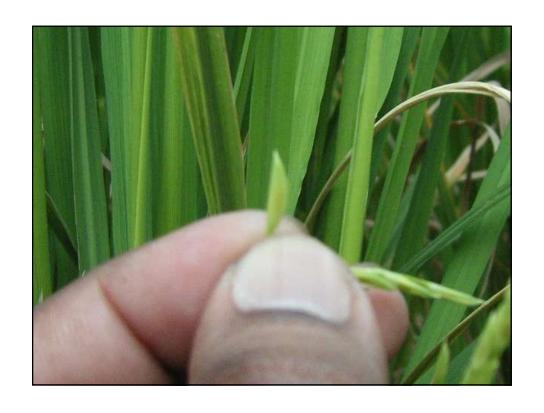

## 3. Black paper bag method i) Select a desirable panicle which is just emerging from the leaf sheath. ii) Cover the panicle with black paper bag iii) After 24hrs remove the bag from the panicle and pick up the protruding stamens. iv) If in some florets the stamens have not protruded remove them from the panicle. v) Cover the panicle with butter paper bag vi) This protrusion of stamens is brought about by the heat produced within the black bag.