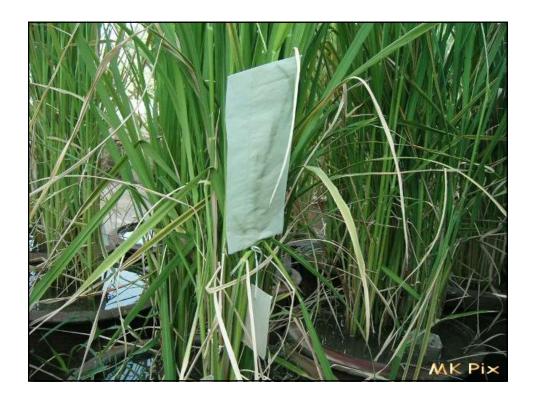

## 3. Black paper bag method i) Select a desirable panicle which is just emerging from the leaf sheath. ii) Cover the panicle with black paper bag iii) After 24hrs remove the bag from the panicle and pick up the protruding stamens. iv) If in some florets the stamens have not protruded remove them from the panicle. v) Cover the panicle with butter paper bag vi) This protrusion of stamens is brought about by the heat produced within the black bag.