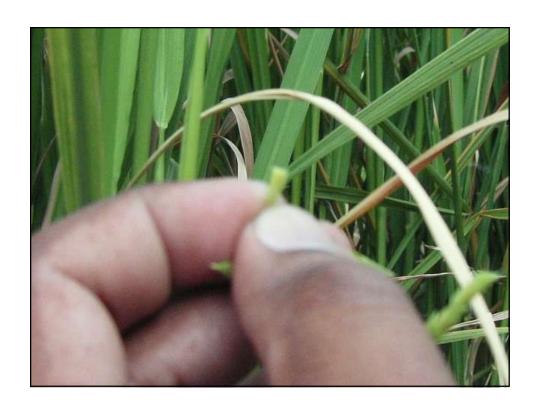

## 3. Black paper bag method i) Select a desirable panicle which is just emerging from the leaf sheath. ii) Cover the panicle with black paper bag iii) After 24hrs remove the bag from the panicle and pick up the protruding stamens. iv) If in some florets the stamens have not protruded remove them from the panicle. v) Cover the panicle with butter paper bag vi) This protrusion of stamens is brought about by the heat produced within the black bag.