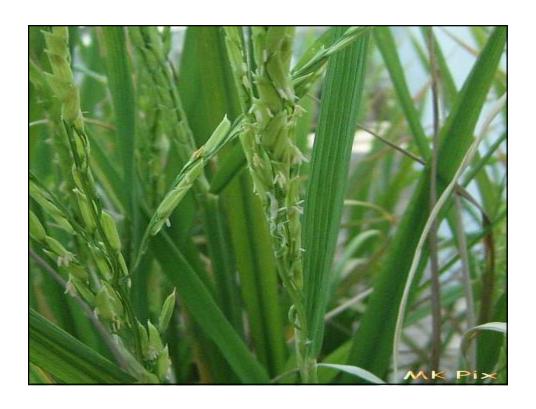

## **Quick Facts**

- It is naturally self pollinated
- Blooming sometimes occurs the same day when panicle emerges from leaf sheath.
- Panicle completes anthesis in 4-7 days.
- Middle florets mature first and blooming progresses downward and then upward.
- Most active period of blooming is between
  9 to 11 in Sept and 11 to 12 in Oct.