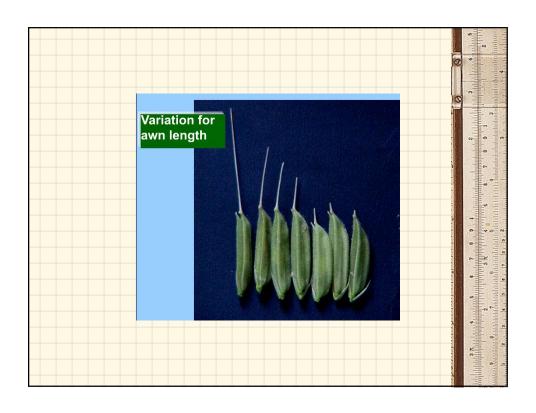

## **Quick Facts**

- It is naturally self pollinated
- Blooming sometimes occurs the same day when panicle emerges from leaf sheath.
- Panicle completes anthesis in 4-7 days.
- Middle florets mature first and blooming progresses downward and then upward.
- Most active period of blooming is between
  9 to 11 in Sept and 11 to 12 in Oct.

| Equipment:             |                  |