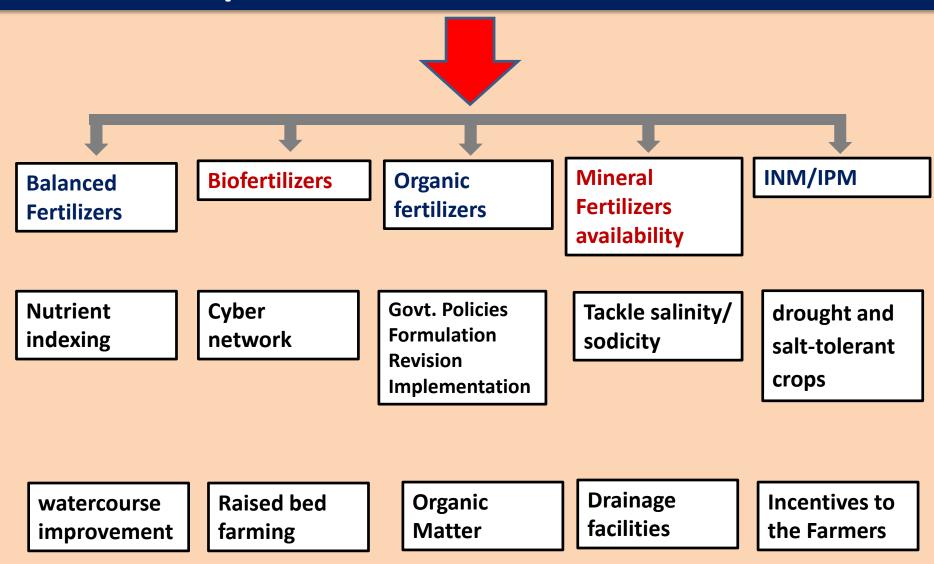

#### Sustainable soil health management is key to food security

# On going activities for sustainable management and protection of soil resources