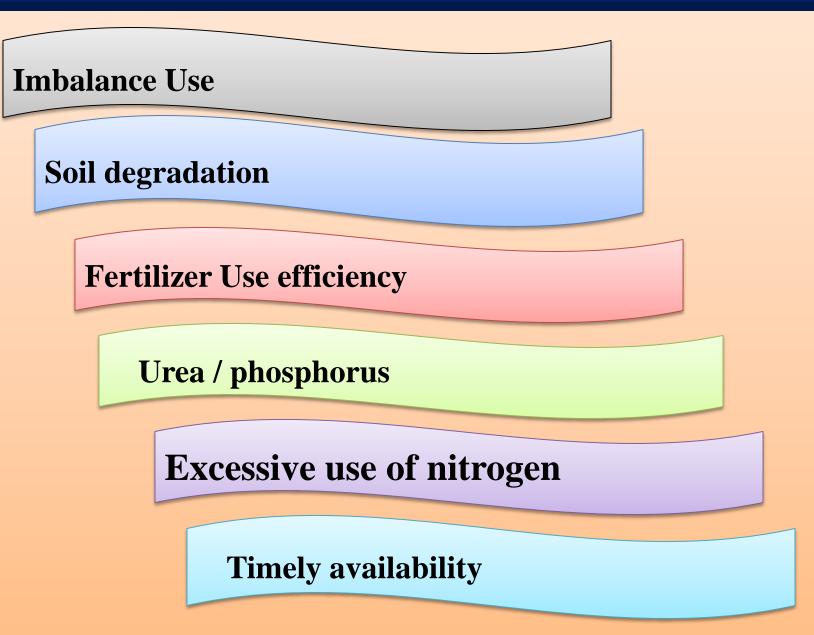

multi disciplinary integrated approach can work.



### **Carbon Sequestration in Soil**



Potential to reduce current global carbon emissions by as much as 10%

Woolf et al. (2010)

#### **Major threats and issue of Pakistan Agriculture**



#### **D) Agricultural Credit**

#### **E)** Farm Mechanization

F) Agricultural Marketing

#### **G) Extension Services**



#### **Poor soil health is threat to Food Security**





## **Variety Development**

**Development of new varieties is pre-requisite for** enhancing agricultural growth & food security **Non-integration** of conventional **Narrow** Long time & modern duration techniques of genetic base breeding required Lack of funding Complicated and variety **Professional** government approval policies dishonesty system

## 2. Fertilizers





## 4. Pesticide



## C) Effects of Climate Change on Soil





#### **E)** Farm mechanization



## F) Agriculture marketing & forecasting

#### **Inefficient and corrupt market**

committees system

#### **Exploitative role of the middleman**

Volatility in prices of essential commodities

Poor forecasting system No system for grading and quality premium

## **G) Farm Extension Services**

Weakening of extension services after devolution

Staff shortages and female quota

Deficient monitoring of Extension Staff

Capacity building of extension agent Severance of linkage with research

#### **BRIDGING THE YIELD GAP – THE CHALLENGE**



#### The relevant gap that can be narrowed



#### Sustainable soil health management is key to food security

# On going activities for sustainable man