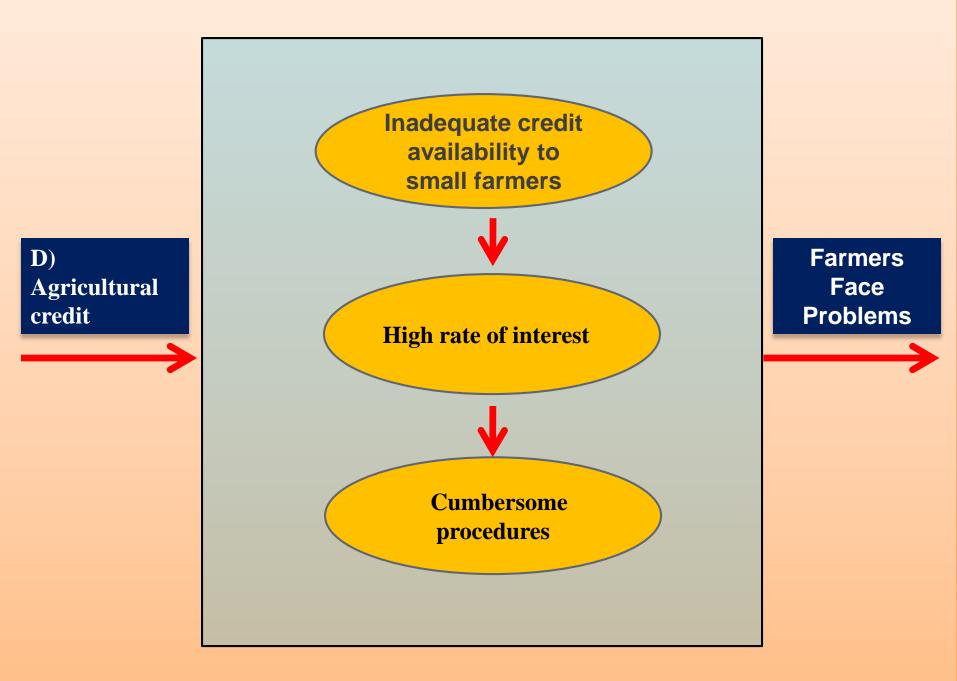

equestration in Soil**



Potential to reduce current global carbon emissions by as much as 10%

Woolf et al. (2010)

#### **Major threats and issue of Pakistan Agriculture**



#### **D) Agricultural Credit**

#### **E)** Farm Mechanization

F) Agricultural Marketing

#### **G) Extension Services**



#### **Poor soil health is threat to Food Security**





## **Variety Development**

**Development of new varieties is pre-requisite for** enhancing agricultural growth & food security **Non-integration** of conventional **Narrow** Long time & modern duration techniques of genetic base breeding required Lack of funding Complicated and variety **Professional** government approval policies dishonesty system

## 2. Fertilizers





## 4. Pesticide



## C) Effects of Climate Change on Soil





#### **E)** Farm mechanization



## F) Agriculture marketing & forecasting

#### **Inefficient and corrupt market**

committees system

#### **Exploitative role of the middleman**

Volatility in prices of essential commodities

Poor forecasting system No system for grading and quality premium

## **G) Farm Extension Services**

Weakening of extension services after devolution

Staff shortages and female quota

Deficient monitoring of Extension Staff

Capacity building of extension agent Severance of linkage with research

#### **BRIDGING THE YIELD GAP – THE CHALLENGE**



#### The relevant gap that can be narrowed



#### Sustainable soil health management is key to food security

# On going activities for sustainable management and protection of soil resources