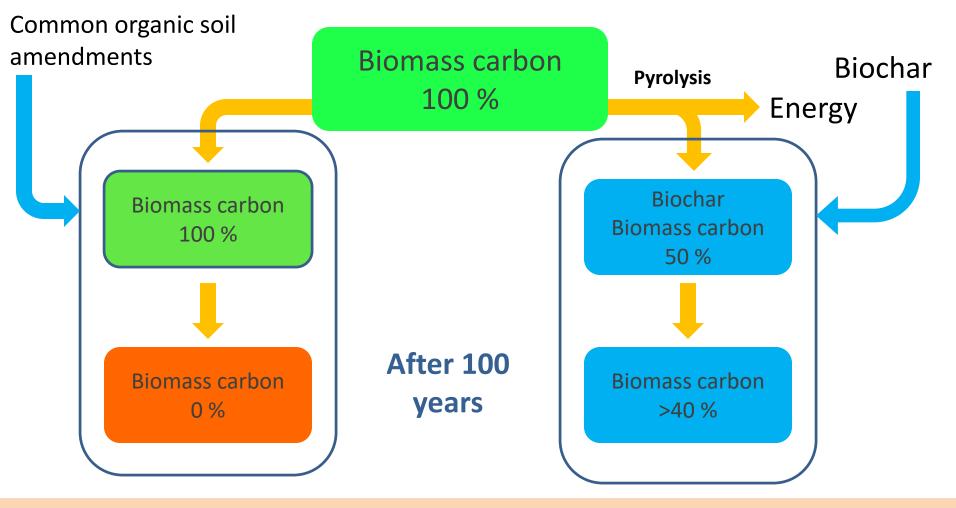

### **Carbon Sequestration in Soil**

Potential to reduce current global carbon emissions by as much as 10%

Woolf et al. (2010)