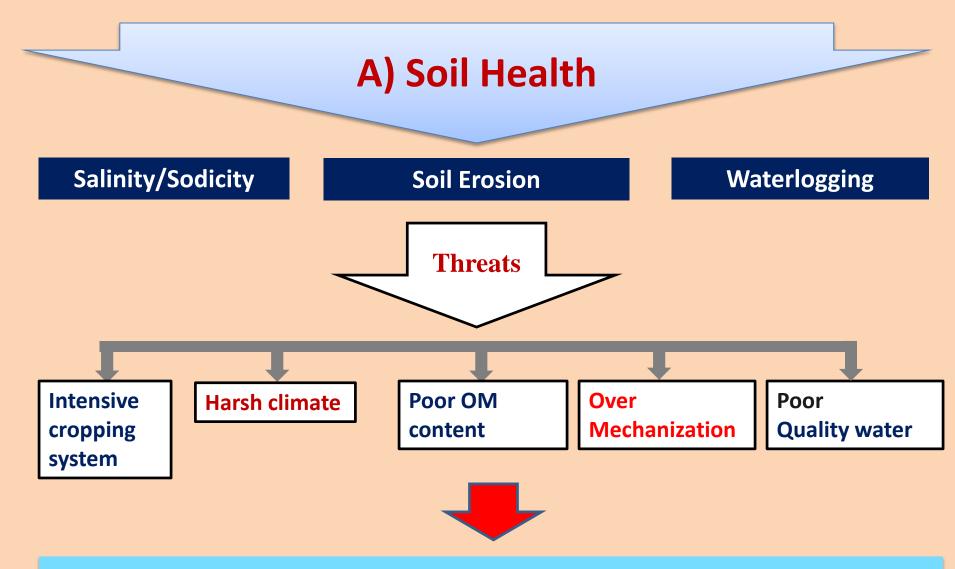

#### **Poor soil health is threat to Food Security**

## C) Effects of Climate Change on Soil