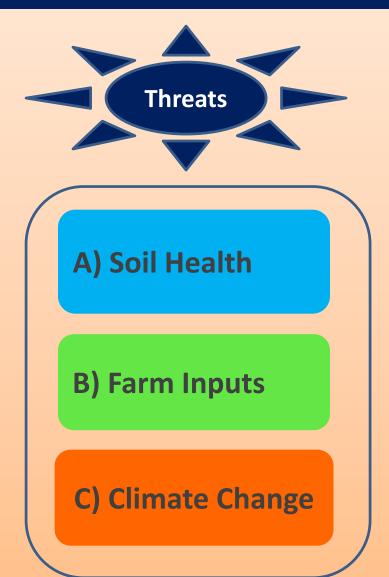

#### **Major threats and issue of Pakistan Agriculture**

#### **Poor soil health is threat to Food Security**