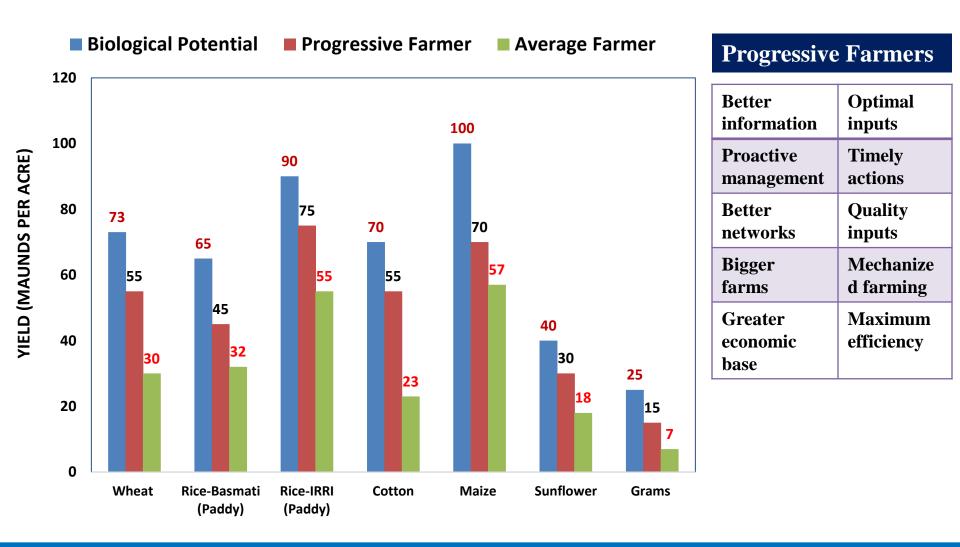

#### **BRIDGING THE YIELD GAP – THE CHALLENGE**

#### The relevant gap that can be narrowed