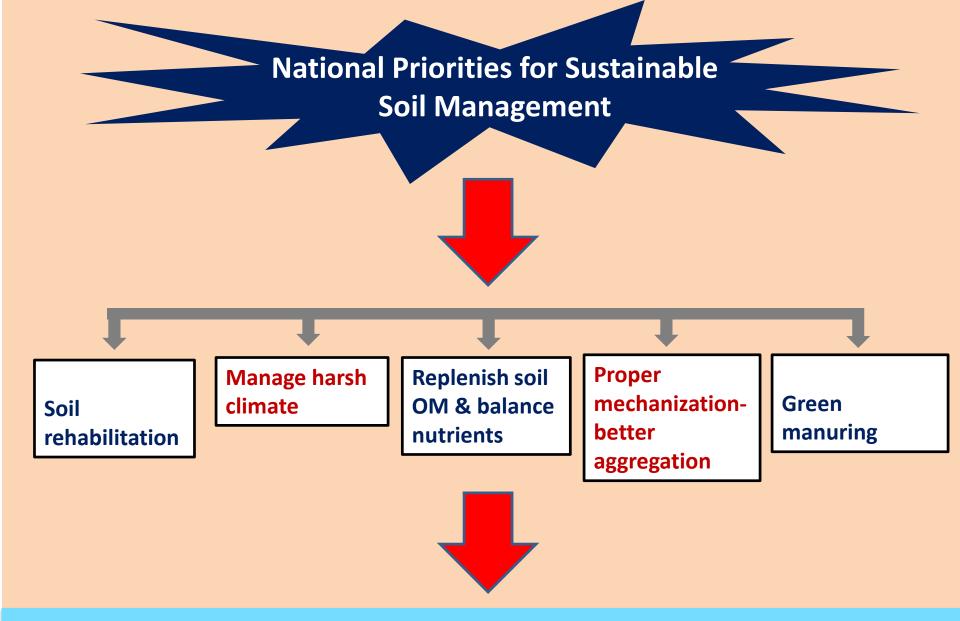

#### Sustainable soil health management is key to food security

# On going activities for sustainable management and protection of soil resources