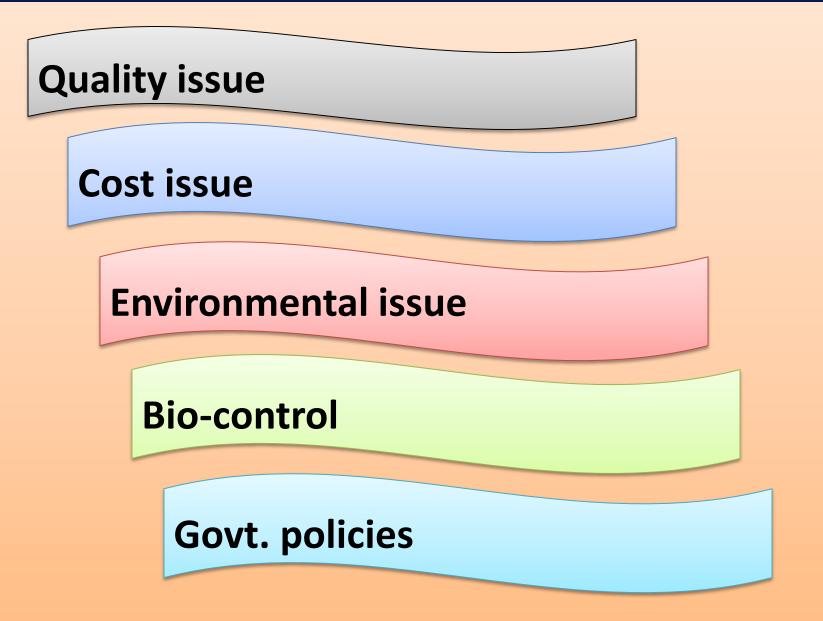

tegrated approach can work.



### **Carbon Sequestration in Soil**



Potential to reduce current global carbon emissions by as much as 10%

Woolf et al. (2010)

#### **Major threats and issue of Pakistan Agriculture**



#### **D) Agricultural Credit**

#### **E)** Farm Mechanization

F) Agricultural Marketing

#### **G) Extension Services**



#### **Poor soil health is threat to Food Security**





## **Variety Development**

**Development of new varieties is pre-requisite for** enhancing agricultural growth & food security **Non-integration** of conventional **Narrow** Long time & modern duration techniques of genetic base breeding required Lack of funding Complicated and variety **Professional** government approval policies dishonesty system

## 2. Fertilizers





## 4. Pesticide



## C) Effects of Climate Change on Soil





#### **E)** Farm mechanization



## F) Agriculture marketing & forecasting

#### **Inefficient and corrupt market**

committees system

#### **Exploitative role of the middleman**

Volatility in prices of essential commodities

Poor forecasting system No system for grading and quality premium

## **G) Farm Extension Services**

Weakening of extension services after devolution

Staff shortages and female quota

Deficient monitoring of Extension Staff

Capacity building of extension agent Severance of linkage with research

#### **BRIDGING THE YIELD GAP – THE CHALLENGE**



#### The relevant gap that can be narrowed



#### Sustainable soil health management is key to food security

# On going activities for sustainable management and protectio