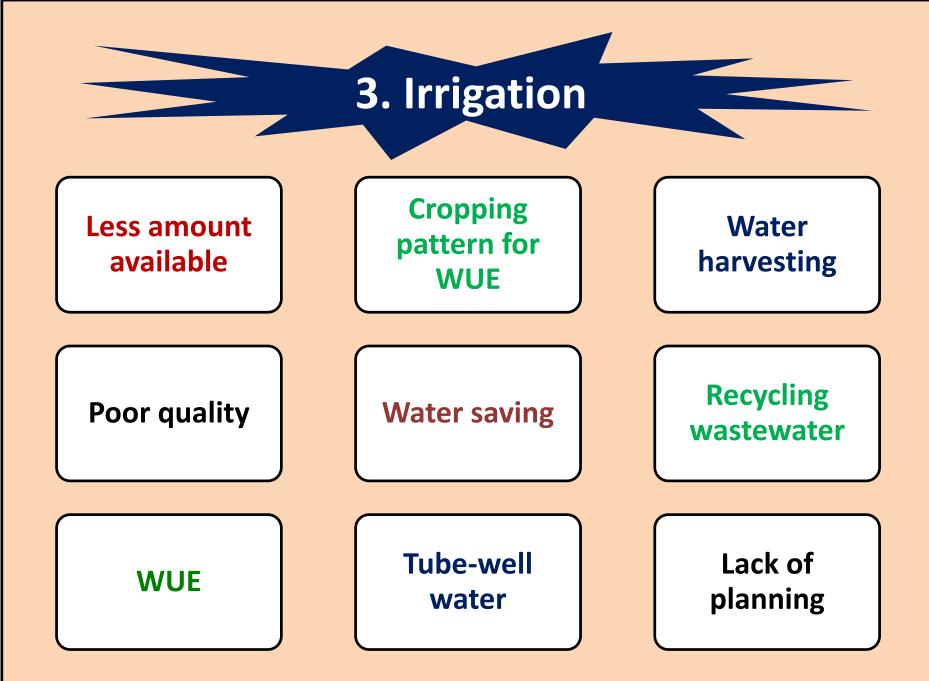

lti disciplinary integrated approach can work.



### **Carbon Sequestration in Soil**



Potential to reduce current global carbon emissions by as much as 10%

Woolf et al. (2010)

#### **Major threats and issue of Pakistan Agriculture**



#### **D) Agricultural Credit**

#### **E)** Farm Mechanization

F) Agricultural Marketing

#### **G) Extension Services**



#### **Poor soil health is threat to Food Security**





## **Variety Development**

**Development of new varieties is pre-requisite for** enhancing agricultural growth & food security **Non-integration** of conventional **Narrow** Long time & modern duration techniques of genetic base breeding required Lack of funding Complicated and variety **Professional** government approval policies dishonesty system

## 2. Fertilizers





## 4. Pesticide



## C) Effects of Climate Change on Soil





#### **E)** Farm mechanization



## F) Agriculture marketing & forecasting

#### **Inefficient and corrupt market**

committees system

#### **Exploitative role of the middleman**

Volatility in prices of essential commodities

Poor forecasting system No system for grading and quality premium

## **G) Farm Extension Services**

Weakening of extension services after devolution

Staff shortages and female quota

Deficient monitoring of Extension Staff

Capacity building of extension agent Severance of linkage with research

#### **BRIDGING THE YIELD GAP – THE CHALLENGE**



#### The relevant gap that can be narrowed



#### Sustainable soil health management is key to food security

# On going activities for sustainable manag