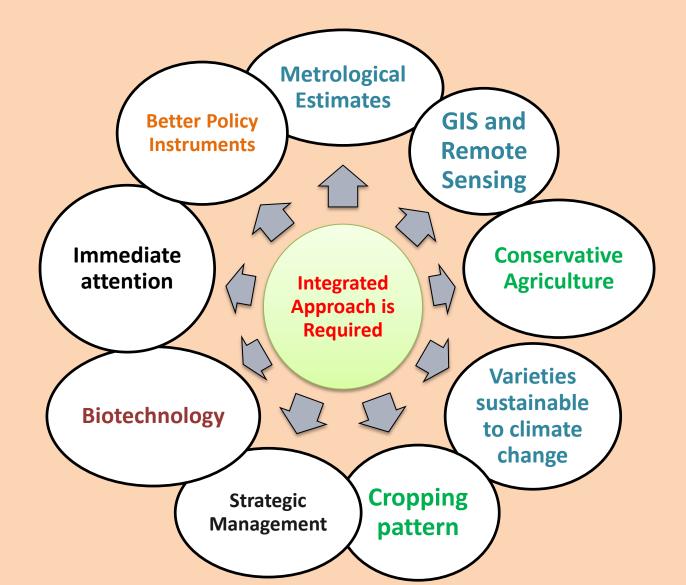

## **CLIMATE CHANGE**

Climate change is inevitable and ever-continued. No single approach will be effective, only multi disciplinary integrated approach can work.