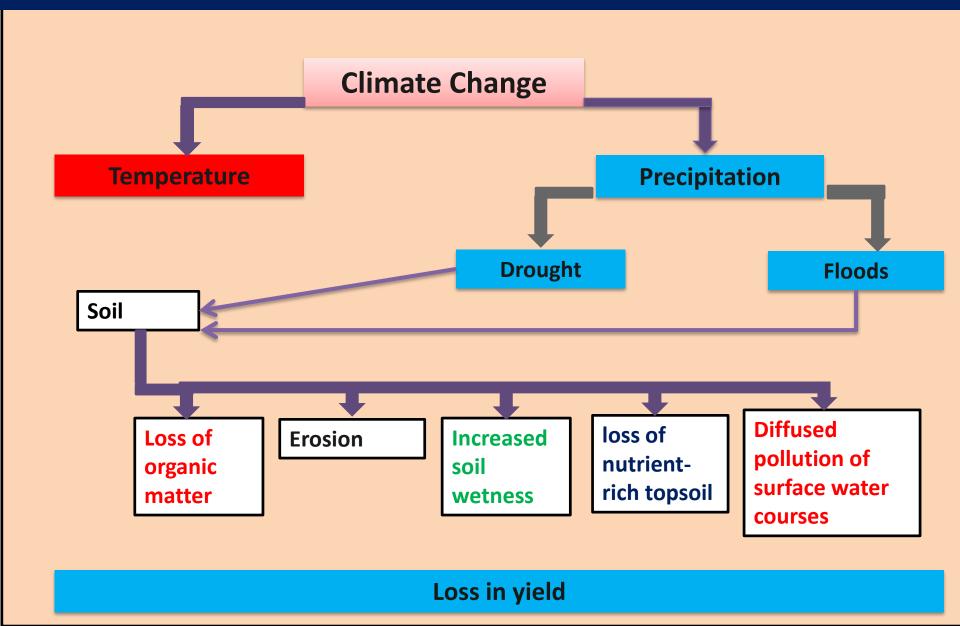

Sequestration in Soil**



Potential to reduce current global carbon emissions by as much as 10%

Woolf et al. (2010)

#### **Major threats and issue of Pakistan Agriculture**



#### **D) Agricultural Credit**

#### **E)** Farm Mechanization

F) Agricultural Marketing

#### **G) Extension Services**



#### **Poor soil health is threat to Food Security**





## **Variety Development**

**Development of new varieties is pre-requisite for** enhancing agricultural growth & food security **Non-integration** of conventional **Narrow** Long time & modern duration techniques of genetic base breeding required Lack of funding Complicated and variety **Professional** government approval policies dishonesty system

## 2. Fertilizers





## 4. Pesticide



## C) Effects of Climate Change on Soil





#### **E)** Farm mechanization



## F) Agriculture marketing & forecasting

#### **Inefficient and corrupt market**

committees system

#### **Exploitative role of the middleman**

Volatility in prices of essential commodities

Poor forecasting system No system for grading and quality premium

## **G) Farm Extension Services**

Weakening of extension services after devolution

Staff shortages and female quota

Deficient monitoring of Extension Staff

Capacity building of extension agent Severance of linkage with research

#### **BRIDGING THE YIELD GAP – THE CHALLENGE**



#### The relevant gap that can be narrowed



#### Sustainable soil health management is key to food security

# On going activities for sustainable management and protection of soil resources