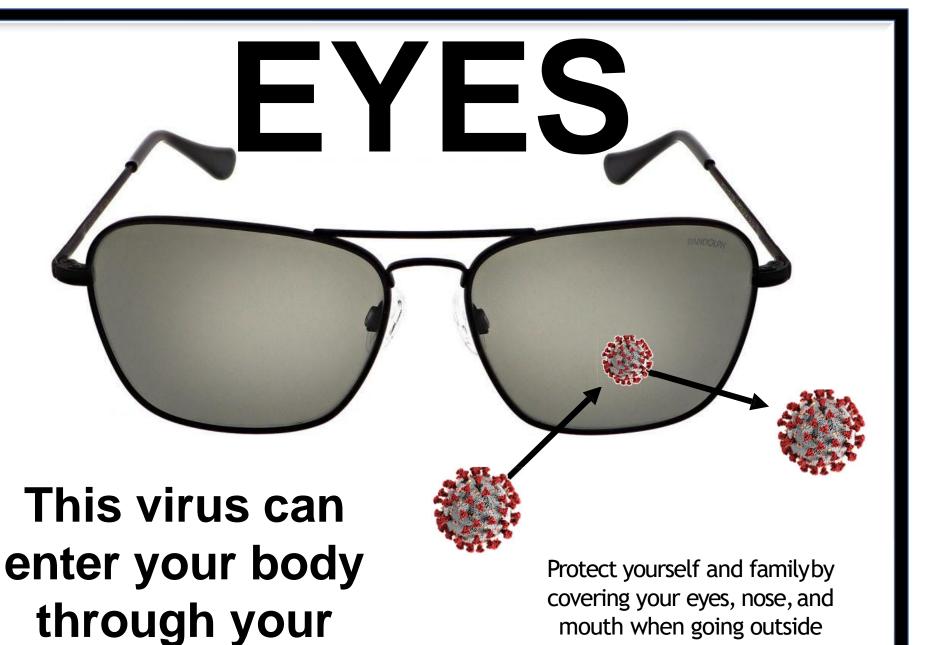

REMEMBER THAT BEHAVIORAL CUES GIVE PEOPLE SOMETHING TO DO...

eyes.

Ghulam Rasool

during this pandemic event.